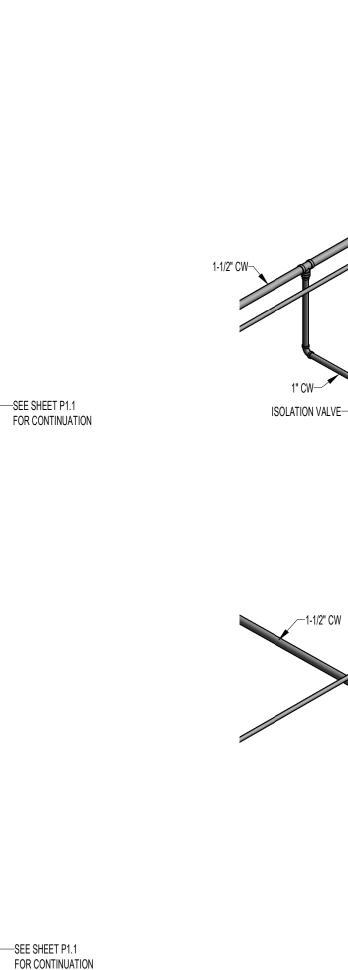

/-ISOLATION VALVE

-WATER HAMMER ARRESTOR. SEE

SPECIFICATIONS.

←WATER HAMMER

ARRESTOR. SEE SPECIFICATIONS.

TOILET ROOMS 106, 107, 205 & 206 WATER PIPING ISOMETRIC
NO SCALE:

P2.1

SEE SHEET P1.1 FOR CONTINUATION →

3/4" HW RECIRC-