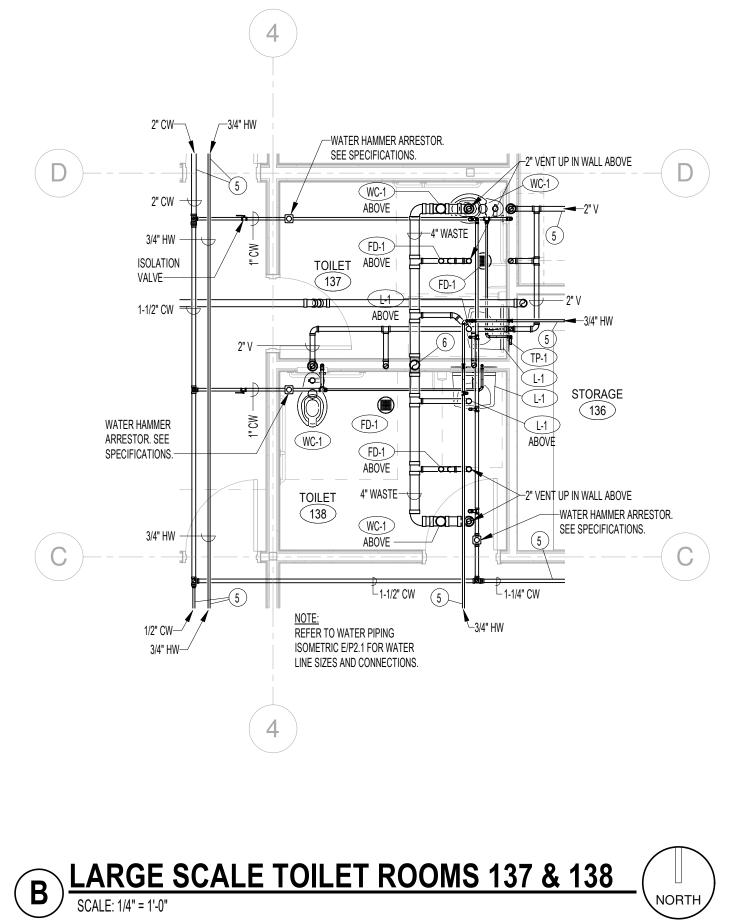

Engineered **ESA Systems** Associates ESA JOB NUMBER 19017

ARRÉSTOR. SEE

SPECIFICATIONS.

ISOLATION VALVE

C LARGE SCALE TOILET ROOM 131
SCALE: 1/4" = 1'-0"

LAB TOILET

CORRIDOR 105

FD-1 ABOVE

/-ISOLATION VALVE

-WATER HAMMER ARRESTOR. SEE

SPECIFICATIONS.

←WATER HAMMER

ARRESTOR. SEE SPECIFICATIONS.

TOILET ROOMS 106, 107, 205 & 206 WATER PIPING ISOMETRIC
NO SCALE:

P2.1

SEE SHEET P1.1 FOR CONTINUATION →