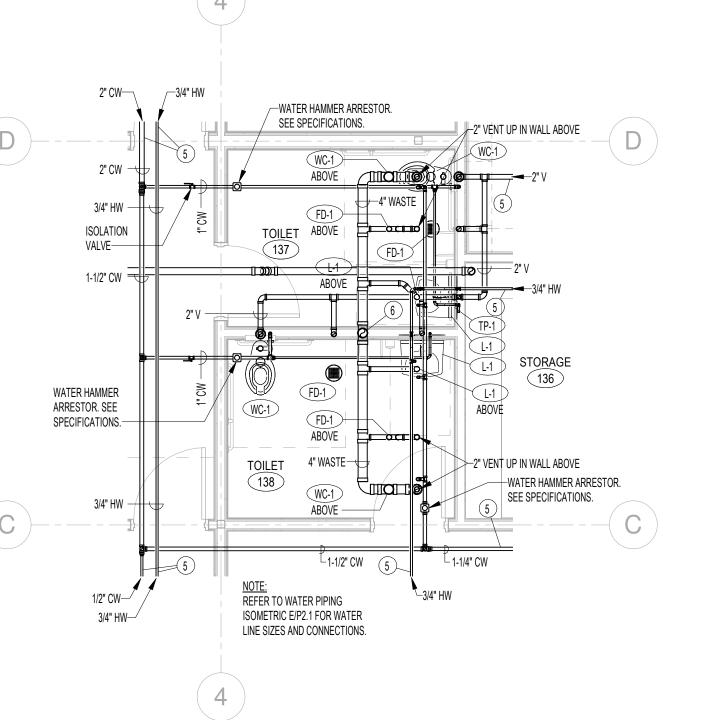

AS HIGH AS POSSIBLE.-

L/P3.1 FOR CONNECTION.—

FIRE RISER AND ALARM VALVE. REFER TO DETAIL F/P3.12" CW---

1-1/4" CW---

STATION AND METER. REFER TO DETAIL L/P3.1

-6" WATER SERVICE TO BUILDING

TOILET ROOMS 137, 138, 239 & 240 WATER PIPING ISOMETRIC
NO SCALE: