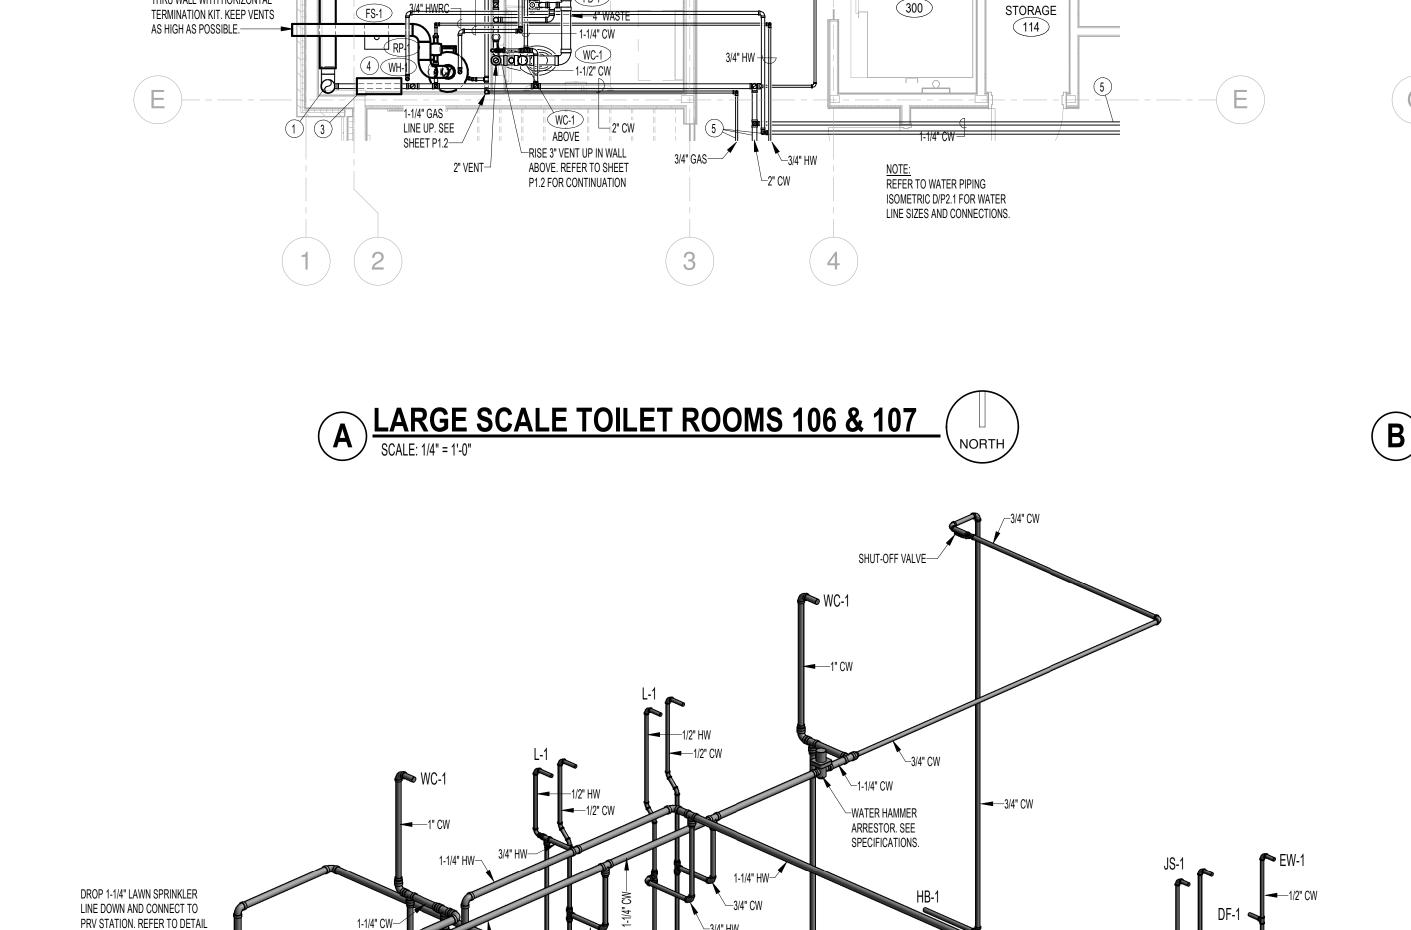

Engineered **ESA Systems** Associates ESA JOB NUMBER 19017

ARRÉSTOR. SEE

SPECIFICATIONS.

ISOLATION VALVE

C LARGE SCALE TOILET ROOM 131
SCALE: 1/4" = 1'-0"

LAB TOILET

CORRIDOR 105

FD-1 ABOVE

/-ISOLATION VALVE

-WATER HAMMER ARRESTOR. SEE

SPECIFICATIONS.

←WATER HAMMER

ARRESTOR. SEE SPECIFICATIONS.

TOILET ROOMS 106, 107, 205 & 206 WATER PIPING ISOMETRIC
NO SCALE:

P2.1

SEE SHEET P1.1 FOR CONTINUATION →